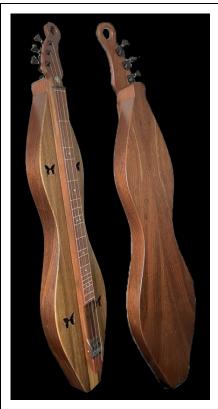

# #25022 26" VSL Whaletail

Peruvian Walnut back & sides
Black Limba top
Katalox fretboard
1 1/2" wide neck
\$865