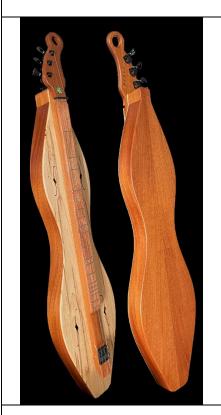

# #25025 24" VSL Pudge Pro

Canary back & sides
Sinker Redwood top
Patagonian Rosewood fretboard
1 3/8" wide neck
\$920