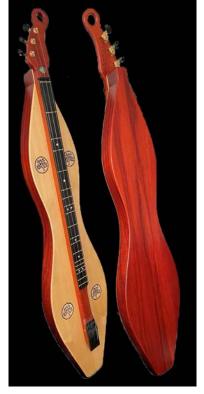

## #25004 25" VSL Whale Tail

Padauk back & sides
Port Orford top
Ebony fretboard
1 3/8" wide neck
\$1285