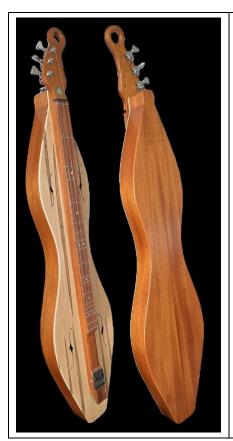

## #25021 26" VSL Whale Tail

Mahogany back & sides
Ambrosia top
Patagonian Rosewood fretboard
1 3/8" wide neck
\$897

If you are interested in any of the instruments on these pages, please contact Joe Collins to see if it is still available.