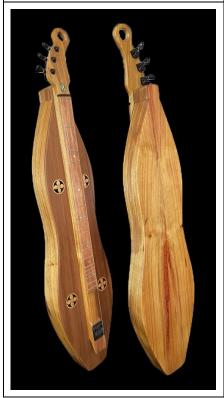

# #24147 25" VSL Whale Tail

Mahogany back & sides
Ambrosia top
Patagonian Rosewood fretboard
1 3/8" wide neck
\$910

## #25021 26" VSL Whale Tail

Mahogany back & sides
Ambrosia top
Patagonian Rosewood fretboard
1 3/8" wide neck
\$897

If you are interested in any of the instruments on these pages, please contact Joe Collins to see if it is still available.